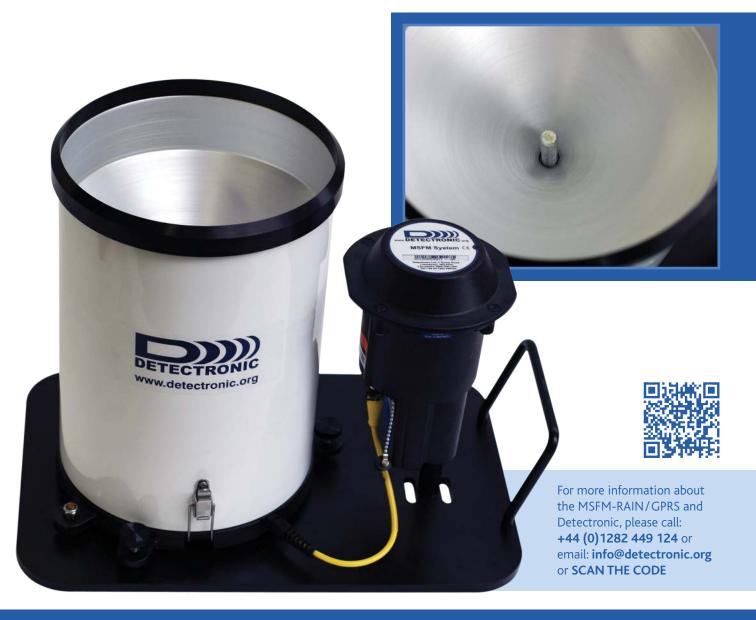

# REMOTE RAINFALL MONITORING MSFM-RAIN/GPRS

Detectronic Remote GPRS Tipping Bucket Raingauge incorporates a high quality robust, reliable, precision measuring device and Detectronic's MSFM GPRS Data Logger.

#### **CONSTRUCTION**

The body and funnel of the raingauge are made from an aluminium alloy with a machined septum ring at the top giving an aperture of 400cm<sup>2</sup>.

The tipping bucket mechanism is mounted on an alloy base and incorporates a built-in spirit level to aid levelling.

### **TECHNICAL SPECIFICATION**

Bucket size: 0.2mm

Catchment area: 400cm<sup>2</sup>

Accuracy: ±1 percent @ 26mm/hour

Resolution: 0.2mm/hour

Capacity: unlimited

Operating temperature: +1°C to +85°C

Weight: 14.5kg (including base plate and MSFM data logger)