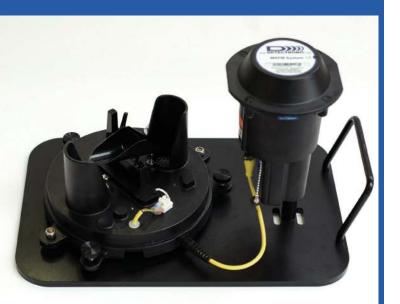

#### **CONSTRUCTION**

The body and funnel of the raingauge are made from an aluminium alloy with a machined septum ring at the top giving an aperture of 400cm<sup>2</sup>.

The tipping bucket mechanism is mounted on an alloy base and incorporates a built-in spirit level to aid levelling.